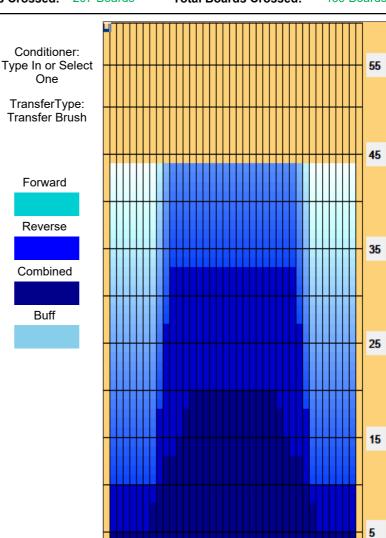

## Kegel Prestige 9. turnaj - Pardubice

Oil Pattern Distance: 44 Feet
Forward Oil Total: 13.1 mL
Forward Boards Crossed: 262 Boards

| ← → → | Forward Reverse More

Reverse Brush Drop: 44 Feet
Reverse Oil Total: 10.35 mL
Reverse Boards Crossed: 207 Boards

## **Kegel Prestige 9. turnaj - Pardubice**

Oil Pattern Distance: 44 Feet 44 Feet Oil Per Board: 50 uL **Reverse Brush Drop: Reverse Oil Total:** Volume Oil Total: Forward Oil Total: 13.1 mL 10.35 mL 23.45 mL 469 Boards Forward Boards Crossed: 262 Boards Reverse Boards Crossed: 207 Boards **Total Boards Crossed:**