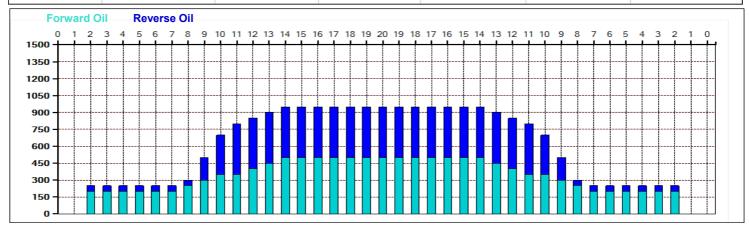

## Kegel Prestige 9. turnaj - Pardubice

Oil Pattern Distance: 44 Feet
Forward Oil Total: 13.1 mL
Forward Boards Crossed: 262 Boards

| ← → → | Forward Reverse More

Reverse Brush Drop: 44 Feet
Reverse Oil Total: 10.35 mL
Reverse Boards Crossed: 207 Boards

## **Kegel Prestige 9. turnaj - Pardubice**

Oil Pattern Distance: 44 Feet 44 Feet Oil Per Board: 50 uL **Reverse Brush Drop: Reverse Oil Total:** Volume Oil Total: Forward Oil Total: 13.1 mL 10.35 mL 23.45 mL 469 Boards Forward Boards Crossed: 262 Boards Reverse Boards Crossed: 207 Boards **Total Boards Crossed:**