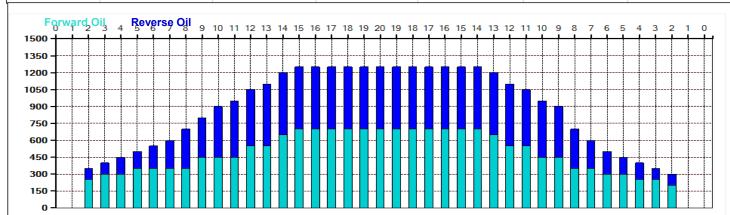

## **Anthony**

55

45

35

25

15

Oil Pattern Distance: 43 Feet
Forward Oil Total: 18,4 mL
Forward Boards Crossed: 368 Boards

Reverse Brush Drop: 36 Feet
Reverse Oil Total: 14,65 mL
Reverse Boards Crossed: 293 Boards