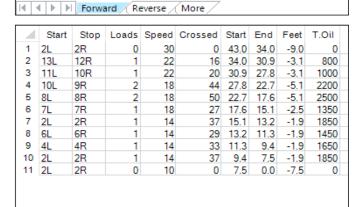

Oil Per Board: 50 uL
Volume Oil Total: 33,05 mL
Total Boards Crossed: 661 Boards

| 4  | Start | Stop | Loads | Speed | Crossed | Start | End  | Feet | T.Oil |
|----|-------|------|-------|-------|---------|-------|------|------|-------|
| 1  | 2L    | 2R   | 4     | 14    | 148     | 0.0   | 5.9  | 5.9  | 7400  |
| 2  | 2L    | 3R   | 1     | 14    | 36      | 5.9   | 7.8  | 1.9  | 1800  |
| 3  | 3L    | 5R   | 1     | 14    | 33      | 7.8   | 9.7  | 1.9  | 1650  |
| 4  | 5L    | 7R   | 1     | 18    | 29      | 9.7   | 12.2 | 2.5  | 1450  |
| 5  | 9L    | 9R   | 2     | 18    | 46      | 12.2  | 17.3 | 5.1  | 2300  |
| 6  | 12L   | 11R  | 2     | 18    | 36      | 17.3  | 22.4 | 5.1  | 1800  |
| 7  | 14L   | 13R  | 2     | 18    | 28      | 22.4  | 27.5 | 5.1  | 1400  |
| 8  | 15L   | 14R  | 1     | 18    | 12      | 27.5  | 30.0 | 2.5  | 600   |
| 9  | 2L    | 2R   | 0     | 18    | 0       | 30.0  | 37.0 | 7.0  | 0     |
| 10 | 2L    | 2R   | 0     | 22    | 0       | 37.0  | 43.0 | 6.0  | 0     |
|    |       |      |       |       |         |       |      |      |       |