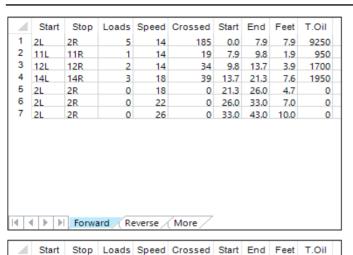

Reverse

Combined

Buff

Navigation Series (Sport)

2L

12L

2 15L

3 13L

5 11L

6 10L

7 2L

8 2L

2R

15R

13R

12R

11R

10R

2R

2R

| Item                                                                                                           | 3L-7L:18L-18R        | 8L-12L:18L-18R      | 13L-17L:18L-18R     | 18L-18R:17R-13R      | 18L-18R:12R-8R      | 18L-18R:7R-3R        |
|----------------------------------------------------------------------------------------------------------------|----------------------|---------------------|---------------------|----------------------|---------------------|----------------------|
| Description                                                                                                    | Outside Track:Middle | Middle Track:Middle | Inside Track:Middle | MIddle: Inside Track | Middle:Middle Track | Middle:Outside Track |
| Track Zone Ratio                                                                                               | 3                    | 2.19                | 1.05                | 1.05                 | 2.19                | 3                    |
| Forward Oil 4 Reverse Oil 9 10 11 12 13 14 15 16 17 18 19 20 19 18 17 16 15 14 13 12 11 10 9 8 7 6 5 4 3 2 1 0 |                      |                     |                     |                      |                     |                      |