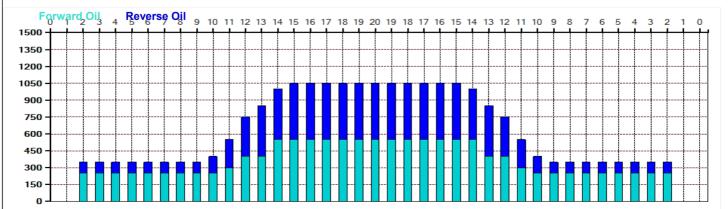

11R

10R

2R

2R

| Item                                                                                                           | 3L-7L:18L-18R        | 8L-12L:18L-18R      | 13L-17L:18L-18R     | 18L-18R:17R-13R      | 18L-18R:12R-8R      | 18L-18R:7R-3R        |
|----------------------------------------------------------------------------------------------------------------|----------------------|---------------------|---------------------|----------------------|---------------------|----------------------|
| Description                                                                                                    | Outside Track:Middle | Middle Track:Middle | Inside Track:Middle | MIddle: Inside Track | Middle:Middle Track | Middle:Outside Track |
| Track Zone Ratio                                                                                               | 3                    | 2.19                | 1.05                | 1.05                 | 2.19                | 3                    |
| Forward Oil 4 Reverse Oil 9 10 11 12 13 14 15 16 17 18 19 20 19 18 17 16 15 14 13 12 11 10 9 8 7 6 5 4 3 2 1 0 |                      |                     |                     |                      |                     |                      |