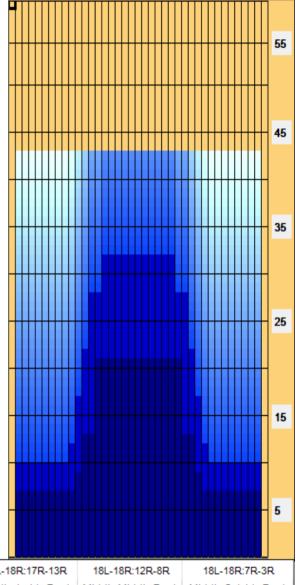

11R

10R

2R

2R

| Item                                                                                                           | 3L-7L:18L-18R        | 8L-12L:18L-18R      | 13L-17L:18L-18R     | 18L-18R:17R-13R      | 18L-18R:12R-8R      | 18L-18R:7R-3R        |
|----------------------------------------------------------------------------------------------------------------|----------------------|---------------------|---------------------|----------------------|---------------------|----------------------|
| Description                                                                                                    | Outside Track:Middle | Middle Track:Middle | Inside Track:Middle | MIddle: Inside Track | Middle:Middle Track | Middle:Outside Track |
| Track Zone Ratio                                                                                               | 3                    | 2.19                | 1.05                | 1.05                 | 2.19                | 3                    |
| Forward Oil 4 Reverse Oil 9 10 11 12 13 14 15 16 17 18 19 20 19 18 17 16 15 14 13 12 11 10 9 8 7 6 5 4 3 2 1 0 |                      |                     |                     |                      |                     |                      |