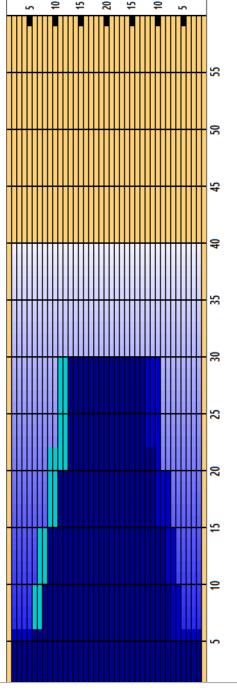

Multi ul 25.545 mL **TERRAIN** 

|   | START | STOP | LOADS | MICS | SPEED | TANK | CROSSED | START | END  | FEET | T.OIL |
|---|-------|------|-------|------|-------|------|---------|-------|------|------|-------|
| 1 | 2L    | 2R   | 3     | 40   | 18    | Α    | 111     | 0.0   | 5.1  | 5.1  | 4440  |
| 2 | 6L    | 8R   | 2     | 40   | 18    | Α    | 54      | 5.1   | 10.2 | 5.1  | 2160  |
| 3 | 7L    | 9R   | 2     | 45   | 18    | Α    | 50      | 10.2  | 15.3 | 5.1  | 2250  |
| 4 | 9L    | 11R  | 3     | 45   | 18    | Α    | 63      | 15.3  | 22.9 | 7.6  | 2835  |
| 5 | 11L   | 13R  | 3     | 45   | 18    | Α    | 51      | 22.9  | 30.5 | 7.6  | 2295  |
| 6 | 2L    | 2R   | 0     | 45   | 18    | Α    | 0       | 30.5  | 34.0 | 3.5  | 0     |
| 7 | 2L    | 2R   | 0     | 45   | 22    | Α    | 0       | 34.0  | 40.0 | 6.0  | 0     |
|   |       |      |       |      |       |      |         |       |      |      |       |

|   | START | STOP | LOADS | MICS | SPEED | TANK | CROSSED | START | END  | FEET  | T.OIL |
|---|-------|------|-------|------|-------|------|---------|-------|------|-------|-------|
| 1 | 2L    | 2R   | 0     | 45   | 26    | Α    | 0       | 40.0  | 38.0 | -2.0  | 0     |
| 2 | 2L    | 2R   | 0     | 45   | 18    | Α    | 0       | 38.0  | 30.0 | -8.0  | 0     |
| 3 | 13L   | 10R  | 4     | 45   | 18    | Α    | 72      | 30.0  | 19.8 | -10.2 | 3240  |
| 4 | 11L   | 8R   | 2     | 45   | 18    | Α    | 44      | 19.8  | 14.7 | -5.1  | 1980  |
| 5 | 9L    | 7R   | 2     | 45   | 18    | Α    | 50      | 14.7  | 9.6  | -5.1  | 2250  |
| 6 | 8L    | 6R   | 2     | 45   | 14    | Α    | 54      | 9.6   | 5.7  | -3.9  | 2430  |
| 7 | 2L    | 2R   | 1     | 45   | 14    | Α    | 37      | 5.7   | 3.8  | -1.9  | 1665  |
| 8 | 2L    | 2R   | 0     | 45   | 14    | Α    | 0       | 3.8   | 0.0  | -3.8  | 0     |
|   |       |      |       |      |       |      |         |       |      |       |       |