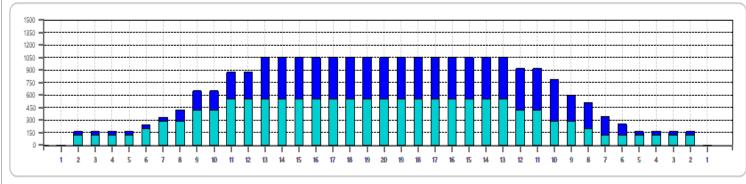

Multi ul 25.545 mL **TERRAIN** 

|   | START | STOP | LOADS | MICS | SPEED | TANK | CROSSED | START | END  | FEET | T.OIL |
|---|-------|------|-------|------|-------|------|---------|-------|------|------|-------|
| 1 | 2L    | 2R   | 3     | 40   | 18    | Α    | 111     | 0.0   | 5.1  | 5.1  | 4440  |
| 2 | 6L    | 8R   | 2     | 40   | 18    | Α    | 54      | 5.1   | 10.2 | 5.1  | 2160  |
| 3 | 7L    | 9R   | 2     | 45   | 18    | Α    | 50      | 10.2  | 15.3 | 5.1  | 2250  |
| 4 | 9L    | 11R  | 3     | 45   | 18    | Α    | 63      | 15.3  | 22.9 | 7.6  | 2835  |
| 5 | 11L   | 13R  | 3     | 45   | 18    | Α    | 51      | 22.9  | 30.5 | 7.6  | 2295  |
| 6 | 2L    | 2R   | 0     | 45   | 18    | Α    | 0       | 30.5  | 34.0 | 3.5  | 0     |
| 7 | 2L    | 2R   | 0     | 45   | 22    | Α    | 0       | 34.0  | 40.0 | 6.0  | 0     |
|   |       |      |       |      |       |      |         |       |      |      |       |

|   | START | STOP | LOADS | MICS | SPEED | TANK | CROSSED | START | END  | FEET  | T.OIL |
|---|-------|------|-------|------|-------|------|---------|-------|------|-------|-------|
| 1 | 2L    | 2R   | 0     | 45   | 26    | Α    | 0       | 40.0  | 38.0 | -2.0  | 0     |
| 2 | 2L    | 2R   | 0     | 45   | 18    | Α    | 0       | 38.0  | 30.0 | -8.0  | 0     |
| 3 | 13L   | 10R  | 4     | 45   | 18    | Α    | 72      | 30.0  | 19.8 | -10.2 | 3240  |
| 4 | 11L   | 8R   | 2     | 45   | 18    | Α    | 44      | 19.8  | 14.7 | -5.1  | 1980  |
| 5 | 9L    | 7R   | 2     | 45   | 18    | Α    | 50      | 14.7  | 9.6  | -5.1  | 2250  |
| 6 | 8L    | 6R   | 2     | 45   | 14    | Α    | 54      | 9.6   | 5.7  | -3.9  | 2430  |
| 7 | 2L    | 2R   | 1     | 45   | 14    | Α    | 37      | 5.7   | 3.8  | -1.9  | 1665  |
| 8 | 2L    | 2R   | 0     | 45   | 14    | Α    | 0       | 3.8   | 0.0  | -3.8  | 0     |
|   |       |      |       |      |       |      |         |       |      |       |       |