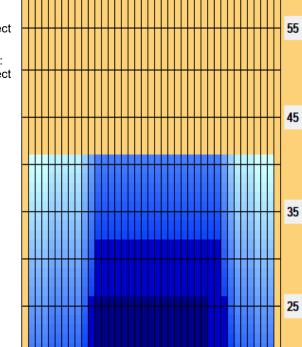

## **EMC 2022**

15

5

Oil Pattern Distance: 41 Feet
Forward Oil Total: 14,625 mL
Forward Boards Crossed: 325 Boards

Reverse Brush Drop: 40 Feet
Reverse Oil Total: 10,035 mL
Reverse Boards Crossed: 223 Boards

Oil Per Board: 45 uL
Volume Oil Total: 24,66 mL
Total Boards Crossed: 548 Boards

| 2 2L 2R 3 18 111 5.1 12.7 7.6<br>3 5L 5R 1 18 31 12.7 15.2 2.5 | 4995<br>4995 |
|----------------------------------------------------------------|--------------|
| 3 5L 5R 1 18 31 12.7 15.2 2.5                                  |              |
| 5E 5K 1 10 31 1217 1512 213                                    |              |
| 4 111 11R 2 18 38 152 203 5.1                                  | 1395         |
| 112 1111 2 10 30 1512 2015 511                                 | 1710         |
| 5 12L 12R 2 22 34 20.3 26.5 6.2                                | 1530         |
| 6 2L 2R 0 22 0 26.5 37.0 10.5                                  | 0            |
| 7 2L 2R 0 30 0 37.0 41.0 4.0                                   | 0            |