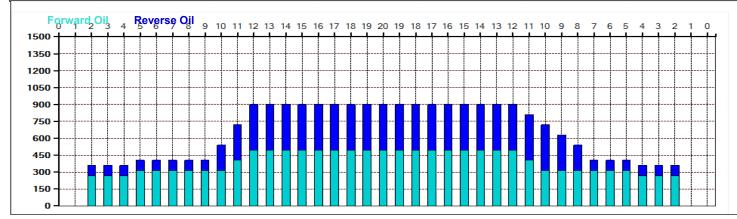

Oil Per Board: 45 uL
Volume Oil Total: 24,66 mL
Total Boards Crossed: 548 Boards

| 2 2L 2R 3 18 111 5.1 12.7 7.6<br>3 5L 5R 1 18 31 12.7 15.2 2.5 | 4995<br>4995 |
|----------------------------------------------------------------|--------------|
| 3 5L 5R 1 18 31 12.7 15.2 2.5                                  |              |
| 5E 5K 1 10 31 1217 1512 213                                    |              |
| 4 111 11R 2 18 38 152 203 5.1                                  | 1395         |
| 112 1111 2 10 30 1512 2015 511                                 | 1710         |
| 5 12L 12R 2 22 34 20.3 26.5 6.2                                | 1530         |
| 6 2L 2R 0 22 0 26.5 37.0 10.5                                  | 0            |
| 7 2L 2R 0 30 0 37.0 41.0 4.0                                   | 0            |

Conditioner:
Type In or Select
One
TransferType:
Type In or Select
One

Forward

Reverse

Combined

Buff

|   | Start | Stop | Loads | Speed | Crossed | Start | End  | Feet | T.Oil |
|---|-------|------|-------|-------|---------|-------|------|------|-------|
| 1 | 2L    | 2R   | 0     | 30    | 0       | 41.0  | 35.0 | -6.0 | 0     |
| 2 | 2L    | 2R   | 0     | 22    | 0       | 35.0  | 32.0 | -3.0 | 0     |
| 3 | 12L   | 10R  | 2     | 22    | 38      | 32.0  | 25.8 | -6.2 | 1710  |
| 4 | 11L   | 9R   | 1     | 22    | 21      | 25.8  | 22.7 | -3.1 | 945   |
| 5 | 11L   | 9R   | 1     | 22    | 21      | 22.7  | 19.6 | -3.1 | 945   |
| 6 | 10L   | 8R   | 3     | 18    | 69      | 19.6  | 12.0 | -7.6 | 3105  |
| 7 | 2L    | 2R   | 2     | 18    | 74      | 12.0  | 6.9  | -5.1 | 3330  |
| 8 | 2L    | 2R   | 0     | 14    | 0       | 6.9   | 0.0  | -6.9 | 0     |
|   |       |      |       |       |         |       |      |      |       |