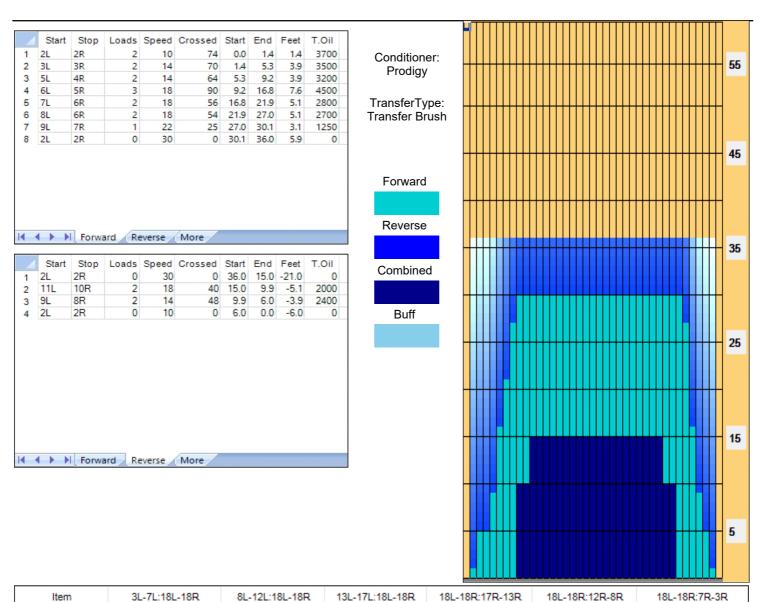

## Kegel Prestige 2017-18, 3. turnaj

Oil Pattern Distance: 36 Feet 36 Feet Oil Per Board: 50 uL **Reverse Brush Drop: Forward Oil Total:** 21.65 mL **Reverse Oil Total:** 4.4 mL **Volume Oil Total:** 26.05 mL Forward Boards Crossed: 433 Boards Reverse Boards Crossed: 88 Boards **Total Boards Crossed:** 521 Boards

| Description     | Outside Track:Middle                       | Middle Track:Middle  | Inside Track:Middle                              | MIddle: Inside Track | Middle:Middle Track      | Middle:Outside Trac |
|-----------------|--------------------------------------------|----------------------|--------------------------------------------------|----------------------|--------------------------|---------------------|
| rack Zone Ratio | 2.65                                       | 1.11                 | 1                                                | 1                    | 1.05                     | 1.96                |
| Forward O       | il Reverse Oil                             |                      |                                                  |                      |                          |                     |
| 1500   1 2      | 3 4 5 6 7 8 9                              | 10 11 12 13 14 15 16 | 5 17 18 19 20 19 18                              | 17 16 15 14 13 12    | 11 10 9 8 7 6 5          | 4 3 2 1 0           |
| 1350            | +                                          |                      |                                                  |                      | <del>             </del> |                     |
| 1200            |                                            |                      |                                                  |                      |                          |                     |
| 1050            | +                                          |                      |                                                  |                      |                          | -+                  |
| 900             | +                                          |                      | <del>,                                    </del> |                      | <u> </u>                 |                     |
| 750             | - <del> </del> <del> </del>   <del> </del> | ▆╌▊╌▊╌▊╌▊            | <b>┟╌█╌</b> █╌ <b>█╌</b> █╌ <b>▊</b>             | ╌┫╌┫╌╂╌╂╌            | ▊▊▐                      |                     |
| 600             | <del></del>                                |                      | H                                                |                      | <b></b>                  |                     |
| 450             | ÷÷÷                                        |                      | <b> </b>                                         |                      | <del>▊</del> ╌┫╌┫╌┫╌     |                     |
| 300             | <del></del>                                |                      | <b>                       -</b>                  |                      |                          |                     |
| 150             | <u> </u>                                   |                      | /                                                |                      |                          |                     |