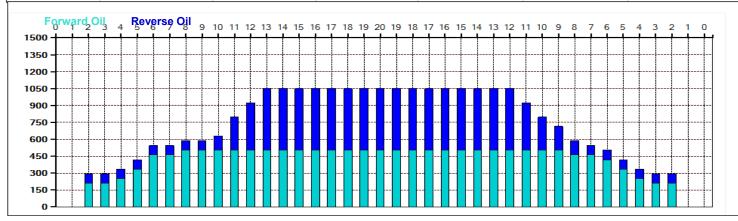

| 4 | Start | Stop | Loads | Speed | Crossed | Start | End  | Feet | T.Oil |
|---|-------|------|-------|-------|---------|-------|------|------|-------|
| 1 | 2L    | 2R   | 2     | 14    | 74      | 0.0   | 1.9  | 1.9  | 3108  |
| 2 | 2L    | 2R   | 3     | 18    | 111     | 1.9   | 9.5  | 7.6  | 4662  |
| 3 | 4L    | 4R   | 1     | 18    | 33      | 9.5   | 12.0 | 2.5  | 1386  |
| 4 | 5L    | 5R   | 2     | 18    | 62      | 12.0  | 17.1 | 5.1  | 2604  |
| 5 | 6L    | 6R   | 2     | 18    | 58      | 17.1  | 22.2 | 5.1  | 2436  |
| 3 | 6L    | 7R   | 1     | 18    | 28      | 22.2  | 24.7 | 2.5  | 1176  |
| 7 | 8L    | 9R   | 1     | 22    | 24      | 24.7  | 27.8 | 3.1  | 1008  |
| 3 | 2L    | 2R   | 0     | 22    | 0       | 27.8  | 34.0 | 6.2  | 0     |
| 9 | 2L    | 2R   | 0     | 26    | 0       | 34.0  | 42.0 | 8.0  | 0     |
|   |       |      |       |       |         |       |      |      |       |

| ŀ |   |       |      |       |       |         |       |      |      |       |  |
|---|---|-------|------|-------|-------|---------|-------|------|------|-------|--|
|   | 4 | Start | Stop | Loads | Speed | Crossed | Start | End  | Feet | T.Oil |  |
|   | 1 | 2L    | 2R   | 0     | 30    | 0       | 42.0  | 39.0 | -3.0 | 0     |  |
|   | 2 | 13L   | 12R  | 1     | 26    | 16      | 39.0  | 35.4 | -3.6 | 672   |  |
|   | 3 | 13L   | 12R  | 2     | 22    | 32      | 35.4  | 29.2 | -6.2 | 1344  |  |
|   | 4 | 12L   | 11R  | 3     | 18    | 54      | 29.2  | 21.6 | -7.6 | 2268  |  |
|   | 5 | 11L   | 10R  | 2     | 18    | 40      | 21.6  | 16.5 | -5.1 | 1680  |  |

11L 42 16.5 12.6 -3.9 7 8R 10L 14 23 12.6 10.7 -1.9 966 8 2R 14 74 10.7 6.8 -3.9 3108 2L 9 2L 2R 14 0 6.8 0.0 -6.8 0

Forward

| Item<br>Description | 3L-7L:18L-18R        | 8L-12L:18L-18R      | 13L-17L:18L-18R       | 18L-18R:17R-13R      | 18L-18R:12R-8R      | 18L-18R:7R-3R        |
|---------------------|----------------------|---------------------|-----------------------|----------------------|---------------------|----------------------|
| Description         | Outside Track:Middle | Middle Track:Middle | inside Track:ivilddie | Middle: Inside Track | Middle:Middle Track | Middle:Outside Track |
| Track Zone Ratio    | 2,45                 | 1,49                | 1                     | 1                    | 1,29                | 2,5                  |