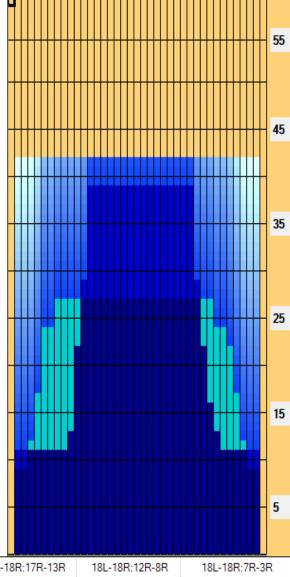

11L 42 16.5 12.6 -3.9 7 8R 10L 14 23 12.6 10.7 -1.9 966 8 2R 14 74 10.7 6.8 -3.9 3108 2L 9 2L 2R 14 0 6.8 0.0 -6.8 0

Forward

| Item<br>Description | 3L-7L:18L-18R        | 8L-12L:18L-18R      | 13L-17L:18L-18R       | 18L-18R:17R-13R      | 18L-18R:12R-8R      | 18L-18R:7R-3R        |
|---------------------|----------------------|---------------------|-----------------------|----------------------|---------------------|----------------------|
| Description         | Outside Track:Middle | Middle Track:Middle | inside Track:ivilddie | Middle: Inside Track | Middle:Middle Track | Middle:Outside Track |
| Track Zone Ratio    | 2,45                 | 1,49                | 1                     | 1                    | 1,29                | 2,5                  |