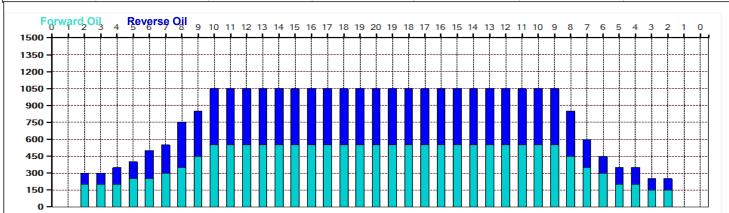

## Chameleon

15

5

Oil Pattern Distance: 39 Feet **Forward Oil Total:** 16,1 mL Forward Boards Crossed: 322 Boards

35 Feet **Reverse Brush Drop: Reverse Oil Total:** 14,1 mL Reverse Boards Crossed: 282 Boards Oil Per Board: 50 uL **Volume Oil Total:** 30,2 mL 604 Boards **Total Boards Crossed:** 

| 4 | Start | Stop | Loads | Speed | Crossed | Start | End  | Feet | T.Oil |
|---|-------|------|-------|-------|---------|-------|------|------|-------|
| 1 | 2L    | 2R   | 3     | 14    | 111     | 0.0   | 3.9  | 3.9  | 5550  |
| 2 | 2L    | 4R   | 1     | 14    | 35      | 3.9   | 5.8  | 1.9  | 1750  |
| 3 | 5L    | 6R   | 1     | 18    | 30      | 5.8   | 8.3  | 2.5  | 1500  |
| 4 | 7L    | 6R   | 1     | 18    | 28      | 8.3   | 10.8 | 2.5  | 1400  |
| 5 | 8L    | 7R   | 1     | 18    | 26      | 10.8  | 13.3 | 2.5  | 1300  |
| 6 | 9L    | 8R   | 2     | 18    | 48      | 13.3  | 18.4 | 5.1  | 2400  |
| 7 | 10L   | 9R   | 2     | 22    | 44      | 18.4  | 24.6 | 6.2  | 2200  |
| 8 | 2L    | 2R   | 0     | 22    | 0       | 24.6  | 33.0 | 8.4  | 0     |
| 9 | 2L    | 2R   | 0     | 26    | 0       | 33.0  | 39.0 | 6.0  | 0     |

Conditioner: Type In or Select One TransferType: Type In or Select One

Forward

Reverse

Combined

Buff

|   | Start | Stop | Loads | Speed | Crossed | Start | End  | Feet | T.Oil |
|---|-------|------|-------|-------|---------|-------|------|------|-------|
| 1 | 2L    | 2R   | 0     | 30    | 0       | 39.0  | 33.0 | -6.0 | 0     |
| 2 | 10L   | 9R   | 2     | 22    | 44      | 33.0  | 26.8 | -6.2 | 2200  |
| 3 | 8L    | 8R   | 3     | 18    | 75      | 26.8  | 19.2 | -7.6 | 3750  |
| 4 | 6L    | 7R   | 2     | 18    | 56      | 19.2  | 14.1 | -5.1 | 2800  |
| 5 | 2L    | 2R   | 1     | 14    | 37      | 14.1  | 12.2 | -1.9 | 1850  |
| 6 | AT.   | 4B   | 1     | 1/    | 22      | 12.2  | 10.3 | -19  | 1650  |