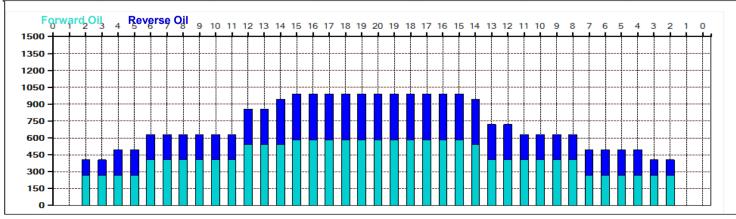

## MČR 2024 1.den

Oil Pattern Distance: 38 Feet Reverse Brush Drop: 38 Feet Oil Per Board: 45 uL 10.665 mL **Forward Oil Total:** 16.155 mL **Reverse Oil Total: Volume Oil Total:** 26.82 mL Reverse Boards Crossed: 237 Boards Forward Boards Crossed: 359 Boards **Total Boards Crossed:** 596 Boards