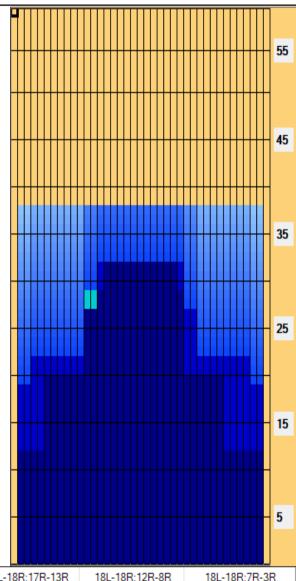

| Track Zone Ratio | 1.86                 | 1.47                | 1.04                | 1.07                 | 1.53                | 2.08                 |
|------------------|----------------------|---------------------|---------------------|----------------------|---------------------|----------------------|
| Description      | Outside Track:Middle | Middle Track:Middle | Inside Track:Middle | MIddle: Inside Track | Middle:Middle Track | Middle:Outside Track |
| Item             | 3L-7L:18L-18R        | 8L-12L:18L-18R      | 13L-17L:18L-18R     | 18L-18R:17R-13R      | 18L-18R:12R-8R      | 18L-18R:7R-3R        |