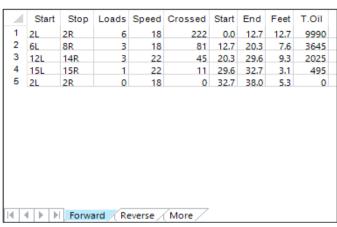

## MČR 2024 1.den

Oil Pattern Distance: 38 Feet Reverse Brush Drop: 38 Feet Oil Per Board: 45 uL 10.665 mL **Forward Oil Total:** 16.155 mL **Reverse Oil Total: Volume Oil Total:** 26.82 mL Reverse Boards Crossed: 237 Boards Forward Boards Crossed: 359 Boards **Total Boards Crossed:** 596 Boards