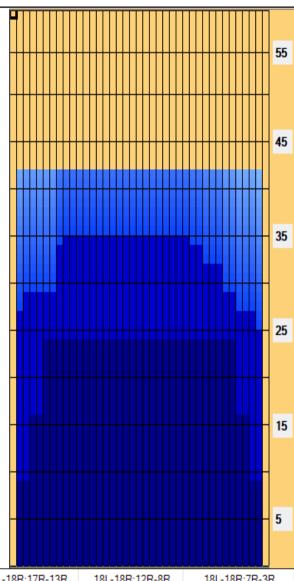

Buff

| Item             | 3L-7L:18L-18R        | 8L-12L:18L-18R      | 13L-17L:18L-18R     | 18L-18R:17R-13R      | 18L-18R:12R-8R      | 18L-18R:7R-3R        |
|------------------|----------------------|---------------------|---------------------|----------------------|---------------------|----------------------|
| Description      | Outside Track:Middle | Middle Track:Middle | Inside Track:Middle | MIddle: Inside Track | Middle:Middle Track | Middle:Outside Track |
| Track Zone Ratio | 1.55                 | 1.01                | 1                   | 1                    | 1.1                 | 1.73                 |