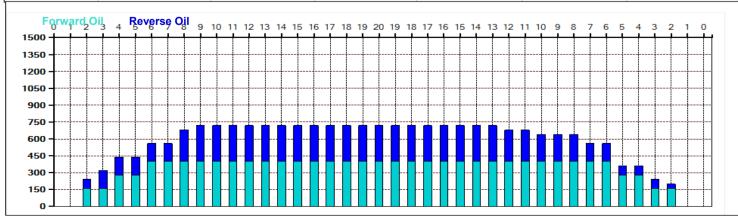

## MČR 2024 2.den

Oil Pattern Distance: 42 Feet Reverse Brush Drop: 42 Feet Oil Per Board: 40 uL 13.36 mL 9.12 mL **Forward Oil Total: Reverse Oil Total: Volume Oil Total:** 22.48 mL Forward Boards Crossed: 334 Boards Reverse Boards Crossed: 228 Boards **Total Boards Crossed:** 562 Boards