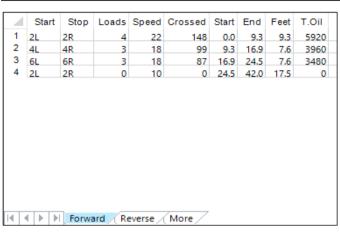

|   |       |      |       |       |         | <b>5</b> |      |       |       |  |
|---|-------|------|-------|-------|---------|----------|------|-------|-------|--|
| 4 | Start | Stop | Loads | Speed | Crossed | Start    | End  | Feet  | T.Oil |  |
| 1 | 2L    | 2R   | 0     | 10    | 0       | 42.0     | 35.0 | -7.0  | 0     |  |
| 2 | 9L    | 13R  | 1     | 10    | 19      | 35.0     | 33.6 | -1.4  | 760   |  |
| 3 | 8L    | 11R  | 1     | 10    | 22      | 33.6     | 32.2 | -1.4  | 880   |  |
| 4 | 8L    | 8R   | 2     | 10    | 50      | 32.2     | 29.4 | -2.8  | 2000  |  |
| 5 | 3L    | 6R   | 2     | 10    | 64      | 29.4     | 26.6 | -2.8  | 2560  |  |
| 6 | 2L    | 3R   | 1     | 10    | 36      | 26.6     | 25.2 | -1.4  | 1440  |  |
| 7 | 2L    | 2R   | 1     | 10    | 37      | 25.2     | 23.8 | -1.4  | 1480  |  |
| 8 | 2L    | 2R   | 0     | 10    | 0       | 23.8     | 0.0  | -23.8 | 0     |  |
|   |       |      |       |       |         |          |      |       |       |  |