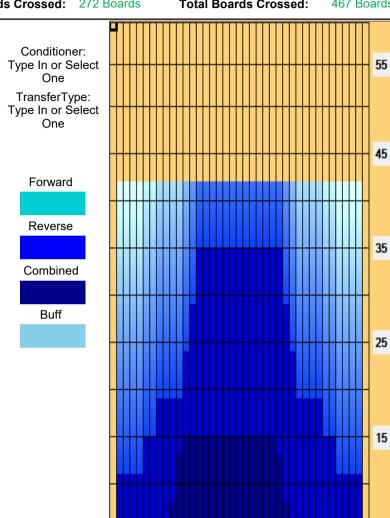

## **BZL 42 STOP A mazání**

5

42 Feet Oil Pattern Distance: 42 Feet **Reverse Brush Drop:** Oil Per Board: 50 uL 9.75 mL 13.6 mL 23.35 mL **Forward Oil Total: Reverse Oil Total: Volume Oil Total:** Reverse Boards Crossed: 272 Boards 467 Boards Forward Boards Crossed: 195 Boards **Total Boards Crossed:** 