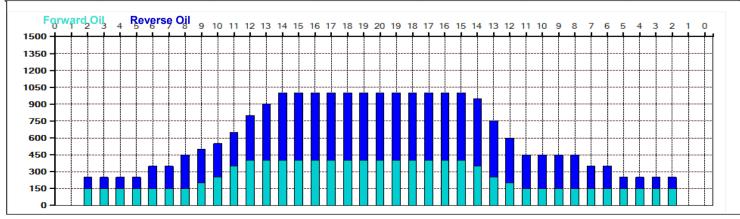

## **BZL 42 STOP A mazání**

5

42 Feet Oil Pattern Distance: 42 Feet **Reverse Brush Drop:** Oil Per Board: 50 uL 9.75 mL 13.6 mL 23.35 mL **Forward Oil Total: Reverse Oil Total: Volume Oil Total:** Reverse Boards Crossed: 272 Boards 467 Boards Forward Boards Crossed: 195 Boards **Total Boards Crossed:** 

| 4                            | Start | Stop | Loads | Speed | Crossed | Start | End  | Feet | T.Oil |
|------------------------------|-------|------|-------|-------|---------|-------|------|------|-------|
| 1                            | 2L    | 2R   | 3     | 14    | 111     | 0.0   | 3.9  | 3.9  | 5550  |
| 2                            | 9L    | 12R  | 1     | 14    | 20      | 3.9   | 5.8  | 1.9  | 1000  |
| 3                            | 10L   | 13R  | 1     | 18    | 18      | 5.8   | 8.3  | 2.5  | 900   |
| 4                            | 11L   | 14R  | 2     | 18    | 32      | 8.3   | 13.4 | 5.1  | 1600  |
| 5                            | 12L   | 15R  | 1     | 18    | 14      | 13.4  | 15.9 | 2.5  | 700   |
| 6                            | 2L    | 2R   | 0     | 18    | 0       | 15.9  | 26.0 | 10.1 | 0     |
| 7                            | 2L    | 2R   | . 0   | 26    | 0       | 26.0  | 36.0 | 10.0 | 0     |
| 8                            | 2L    | 2R   | 0     | 30    | 0       | 36.0  | 42.0 | 6.0  | 0     |
|                              |       |      |       |       |         |       |      |      |       |
| ◀ ◀ ▶ ▶ Forward Reverse More |       |      |       |       |         |       |      |      |       |

|   | Start | Stop | Loads | Speed | Crossed | Start | End  | Feet | T.Oil |
|---|-------|------|-------|-------|---------|-------|------|------|-------|
| 1 | 2L    | 2R   | 0     | 30    | 0       | 42.0  | 35.0 | -7.0 | 0     |
| 2 | 14L   | 14R  | 2     | 22    | 26      | 35.0  | 28.8 | -6.2 | 1300  |
| 3 | 13L   | 13R  | 2     | 18    | 30      | 28.8  | 23.7 | -5.1 | 1500  |
| 4 | 12L   | 12R  | 2     | 18    | 34      | 23.7  | 18.6 | -5.1 | 1700  |
| 5 | 8L    | 8R   | 2     | 14    | 50      | 18.6  | 14.7 | -3.9 | 2500  |
| 6 | 6L    | 6R   | 2     | 14    | 58      | 14.7  | 10.8 | -3.9 | 2900  |
| 7 | 2L    | 2R   | 2     | 14    | 74      | 10.8  | 6.9  | -3.9 | 3700  |
| 8 | 2L    | 2R   | 0     | 14    | 0       | 6.9   | 0.0  | -6.9 | 0     |
|   |       |      |       |       |         |       |      |      |       |