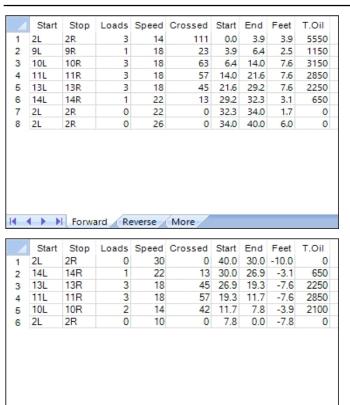

## MCR 2 den

40 Feet Oil Pattern Distance: **Reverse Brush Drop:** 32 Feet Oil Per Board: 50 uL **Forward Oil Total:** 15.6 mL 7.85 mL **Reverse Oil Total: Volume Oil Total:** 23.45 mL Forward Boards Crossed: 312 Boards Reverse Boards Crossed: 157 Boards **Total Boards Crossed:** 469 Boards

Reverse Drop Brush 32'. Download PDF for full description.

| is Crossed: 157 E                                                                     | 30 | ar | a: | 5 |   |   |   | <u> </u> | 0 | τā | aı | <br>3( | <b>)</b> | ar | a | S | _ | r | 0 | S | SE | 90 | 1: |  |   | 41 | วะ | , | В | ) | ards |
|---------------------------------------------------------------------------------------|----|----|----|---|---|---|---|----------|---|----|----|--------|----------|----|---|---|---|---|---|---|----|----|----|--|---|----|----|---|---|---|------|
| Conditioner:<br>Type In or Select<br>One<br>TransferType:<br>Type In or Select<br>One |    |    |    |   |   |   |   |          |   |    |    |        |          |    |   |   |   |   |   |   |    |    |    |  |   |    |    |   |   |   | 55   |
| Forward                                                                               |    |    |    |   |   |   |   |          |   |    |    |        |          |    |   |   |   |   |   |   |    |    |    |  |   |    |    |   |   |   | 45   |
| Reverse                                                                               |    |    |    |   |   |   |   |          |   |    |    |        |          |    |   |   |   |   |   |   |    |    |    |  |   |    |    |   |   |   |      |
| Combined                                                                              |    |    |    |   |   |   |   |          |   |    |    |        |          |    |   |   |   |   |   |   |    |    |    |  |   |    |    |   |   |   | 35   |
| Buff                                                                                  |    |    |    |   |   |   |   |          | ı | ١  |    |        |          |    |   |   |   |   |   | I |    |    |    |  |   |    |    |   |   |   |      |
|                                                                                       |    |    |    |   |   |   |   |          |   |    |    |        |          |    |   |   |   |   |   |   |    |    |    |  |   |    |    |   |   |   | 25   |
|                                                                                       |    |    |    |   |   |   |   |          |   |    |    |        |          |    |   |   |   |   |   |   |    |    |    |  |   |    |    |   |   |   | 15   |
|                                                                                       |    |    |    |   |   |   |   |          |   |    |    |        |          |    |   |   |   |   |   |   |    |    |    |  |   |    |    |   |   |   | 5    |
|                                                                                       |    |    |    |   | 1 | L | U | 1        | 1 | _  |    |        | U.       | 1  | 1 | _ |   |   | _ | _ |    |    |    |  | 1 | L  | L  |   |   |   |      |